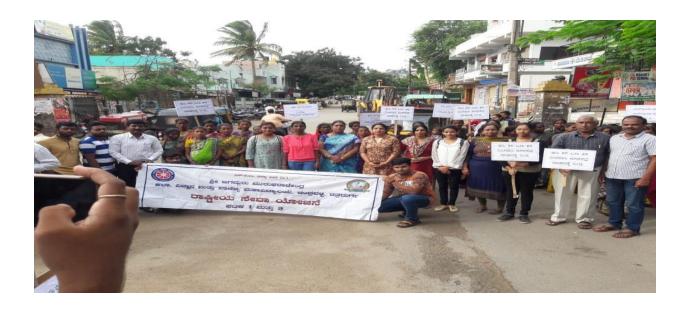

#### NAMMA CHITTA SWACHHATAYATTA

COLLEGE

Date 30.08-2019

SJM College of Arts, Science & Commerce, NSS Unit-I and II with association with district commissioner office conducted extension program named 'Namma Chitta Swatchhatayatta' at JCR Extension on 30.08.2019. More than 70 NSS volunteers and 20 teaching staff are participated in this program. Principal, Dr. K.C Ramesh, principal reiterated that the endeavors under the Swachh Bharat Abhiyan have been instrumental in bringing about behavioral change towards cleanliness.