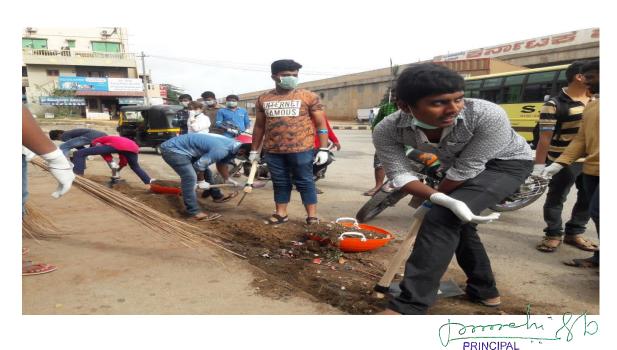

#### NAMMA CHITTA SWACHHATAYATTA

COLLEGE

Date 30.08-2019

SJM College of Arts, Science & Commerce, NSS Unit-I and II with association with district commissioner office conducted extension program named 'Namma Chitta Swatchhatayatta' at JCR Extension on 30.08.2019. More than 70 NSS volunteers and 20 teaching staff are participated in this program. Principal, Dr. K.C Ramesh, principal reiterated that the endeavors under the Swachh Bharat Abhiyan have been instrumental in bringing about behavioral change towards cleanliness.