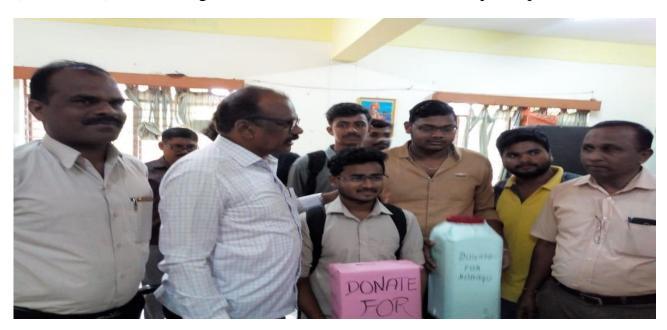

# Donation collected for Victims of Natural calamities in Uttar Karnataka

Date: 07/09/2019

Donation collected for Victims of Natural calamities in Uttar Karnataka (07/09/2019) 20 Teaching staff and 150 NSS Volunteers have participated.